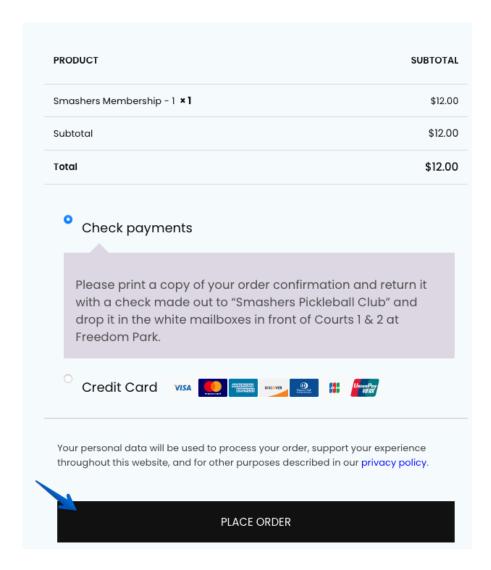

# Cart

Complete the Membership Form

The top part of the screen is billing information and it is followed by member data.

**NOTE:** Once you reach the end of the form, you will need to scroll back to the top of the page to select your payment method and press the [Place Order] button; found on the right-hand side of the page.

#### Your order

Check payments will require you to print the confirmation page (or the confirmation email you receive), write a check and deposit both in the white mailboxes in front of court 2 at Freedom Park. Once, the check is received and processed, your membership will be active.