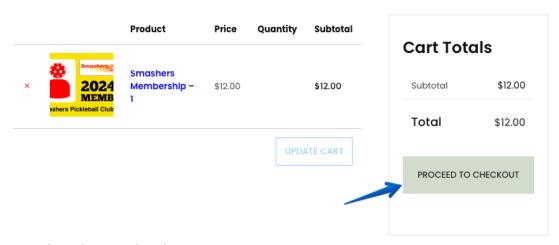

# **Smashers Membership**

You will be presented with a cart page. Please press the [Proceed to Checkout] button.