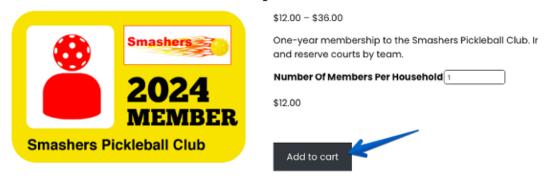

# **Instructions for Entering Membership Information**

Select the number of members in the household and then press the [Add to cart] button.